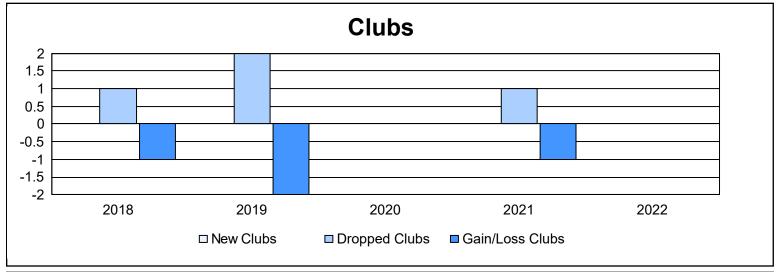

District 28 U As of June 2022 Cumulative

| Year      | New<br>Clubs | Dropped<br>Clubs | Gain/<br>Loss<br>Clubs | New<br>Members | Charter<br>Members | Reinstate<br>Members | Transfer<br>Members | Total<br>Member<br>Added | Total<br>Members<br>Dropped | Gain/<br>Loss<br>Members |
|-----------|--------------|------------------|------------------------|----------------|--------------------|----------------------|---------------------|--------------------------|-----------------------------|--------------------------|
| 2017-2018 | 0            | 1                | -1                     | 24             | 0                  | 3                    | 1                   | 28                       | 65                          | -37                      |
| 2018-2019 | 0            | 2                | -2                     | 33             | 1                  | 2                    | 1                   | 37                       | 60                          | -23                      |
| 2019-2020 | 0            | 0                | 0                      | 28             | 0                  | 2                    | 0                   | 30                       | 47                          | -17                      |
| 2020-2021 | 0            | 1                | -1                     | 15             | 0                  | 2                    | 1                   | 18                       | 61                          | -43                      |
| 2021-2022 | 0            | 0                | 0                      | 26             | 0                  | 2                    | 4                   | 32                       | 49                          | -17                      |
| Average   | 0            | 1                | -1                     | 25             | 0                  | 2                    | 1                   | 29                       | 56                          | -27                      |